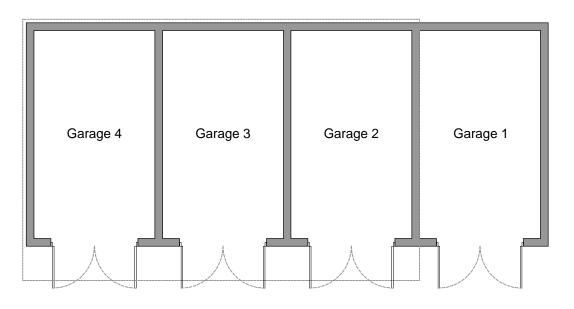

**Existing Ground Floor Plan** 

Scale: 1:100

**Existing Roof Plan** 

Scale: 1:100

Do not scale this drawing. Work to figured dimensions only. This drawing is copyright of APS Designs and should only be reproduced with their express permission. Check all dimensions on site. Any discrepancies should be reported to APS Designs prior to commencement.