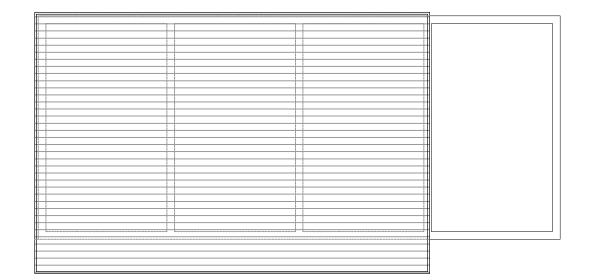

**Existing Ground Floor Plan** 

Scale: 1:100

**Existing Roof Plan** 

Scale: 1:100

Do not scale this drawing. Work to figured dimensions only. This drawing is copyright of APS Designs and should only be reproduced with their express permission. Check all dimensions on site. Any discrepancies should be reported to APS Designs prior to commencement.